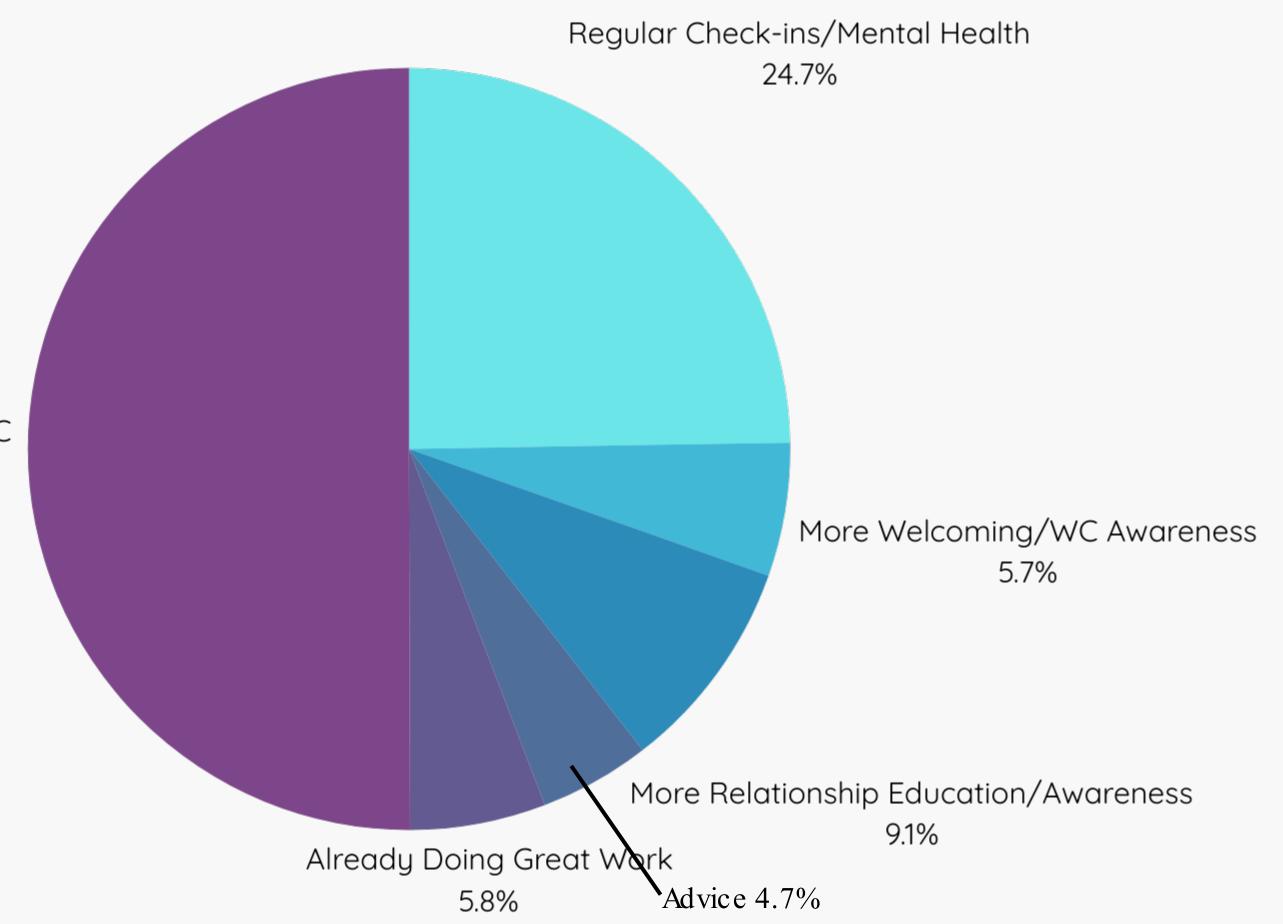

#### **Common Themes:**

- Requesting consistent check-ins from school/wellness staff
- More mental health resources/therapy services
- Mentions of sexual harassment from female students
- Wanting more programming around sex ed/healthy relationships
  - o Presentations, pep rallies, assemblies