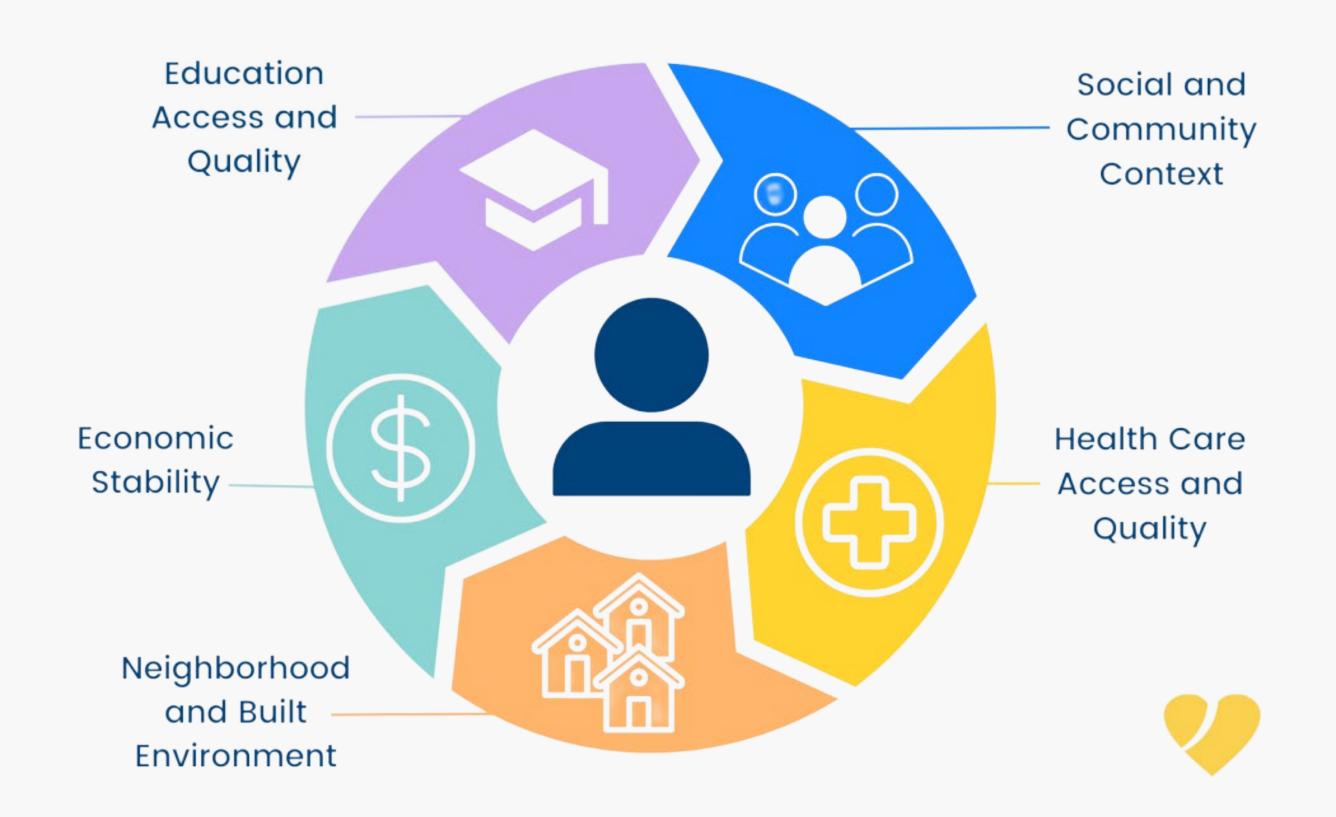

#### Social Determinants of Health

#### Our Approach

#### **Education Access & Quality**

- Healthy relationships education in health classes & community youth programs
- Community tabling events with resources

#### **Economic Stability**

- Financial empowerment presentations
  - Budgeting
  - Loans
  - Paychecks/Taxes
  - Financial Abuse

#### **Healthcare Access & Quality**

- School wellness center trainings
- Working to expand to community-based wellness centers