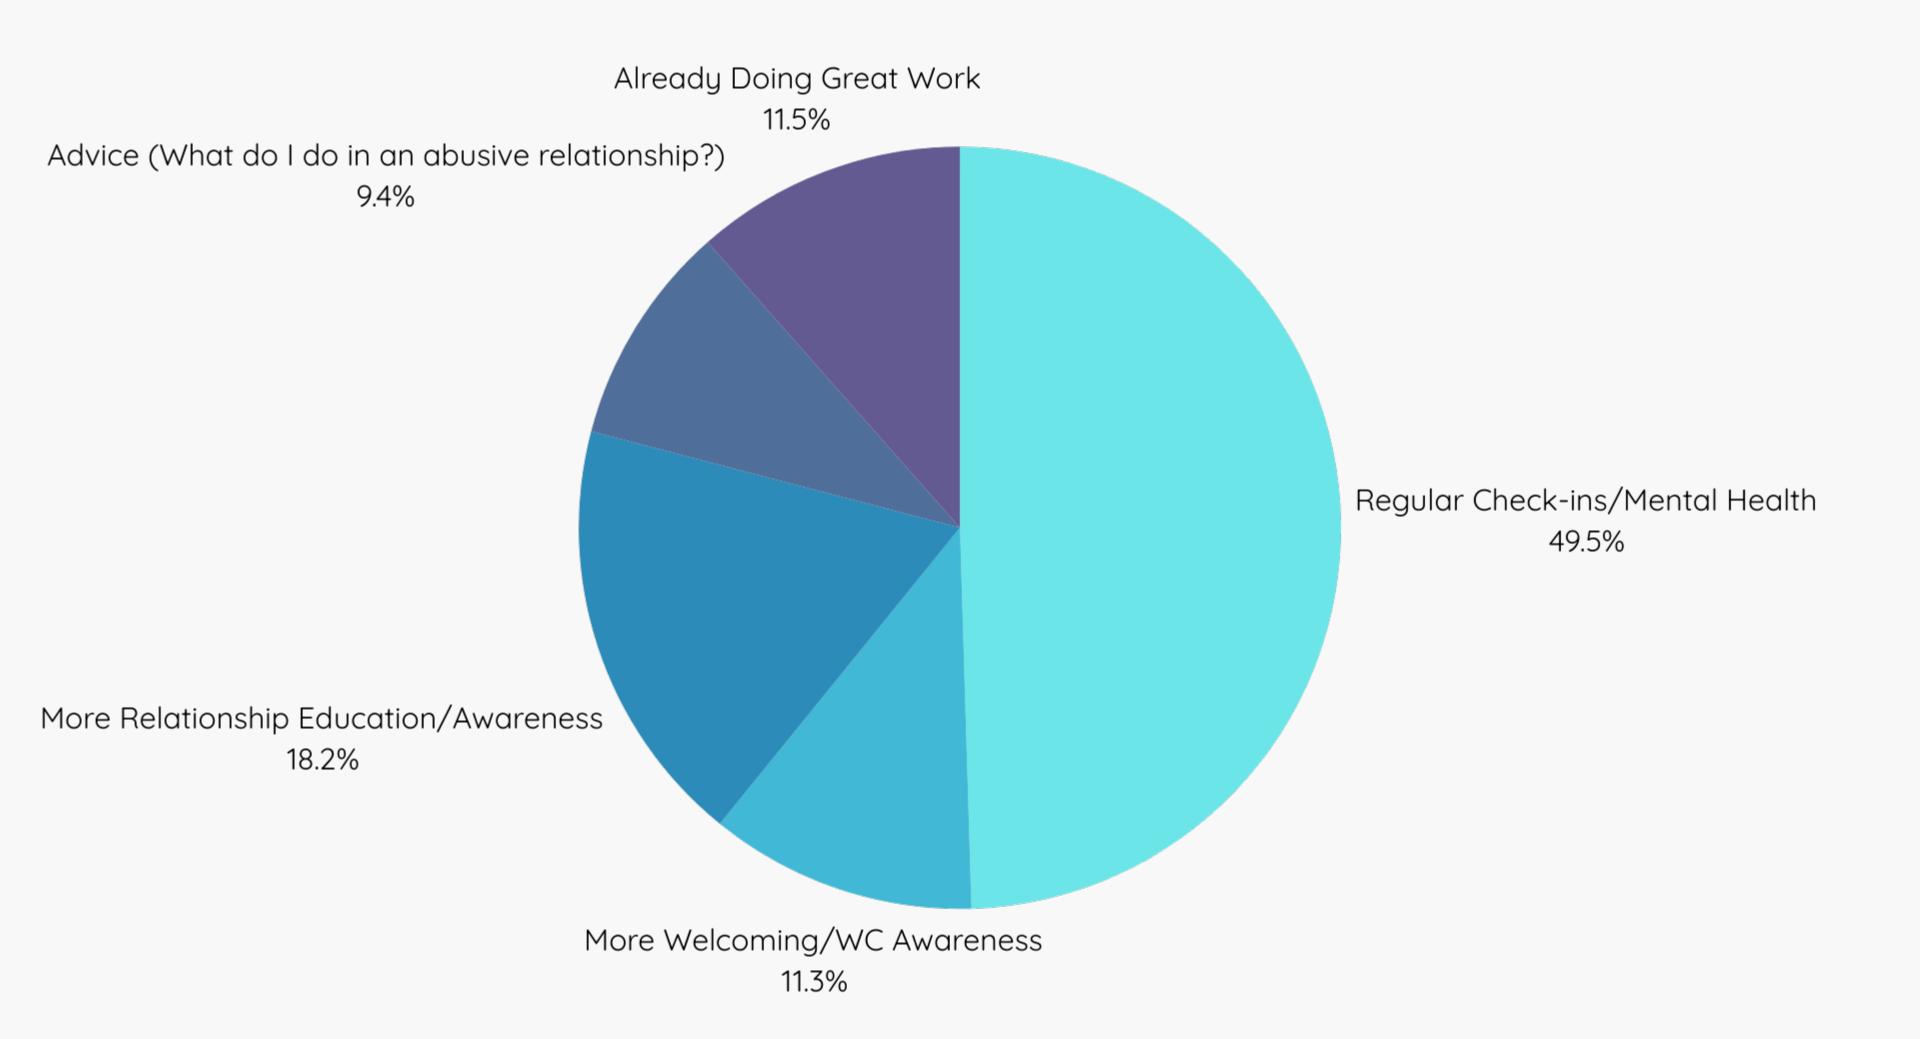

#### **Common Themes:**

- Requesting consistent check-ins from school/wellness staff
- More mental health resources/therapy services
- Mentions of sexual harassment from female students
- Wanting more programming around sex ed/healthy relationships
  - o Presentations, pep rallies, assemblies