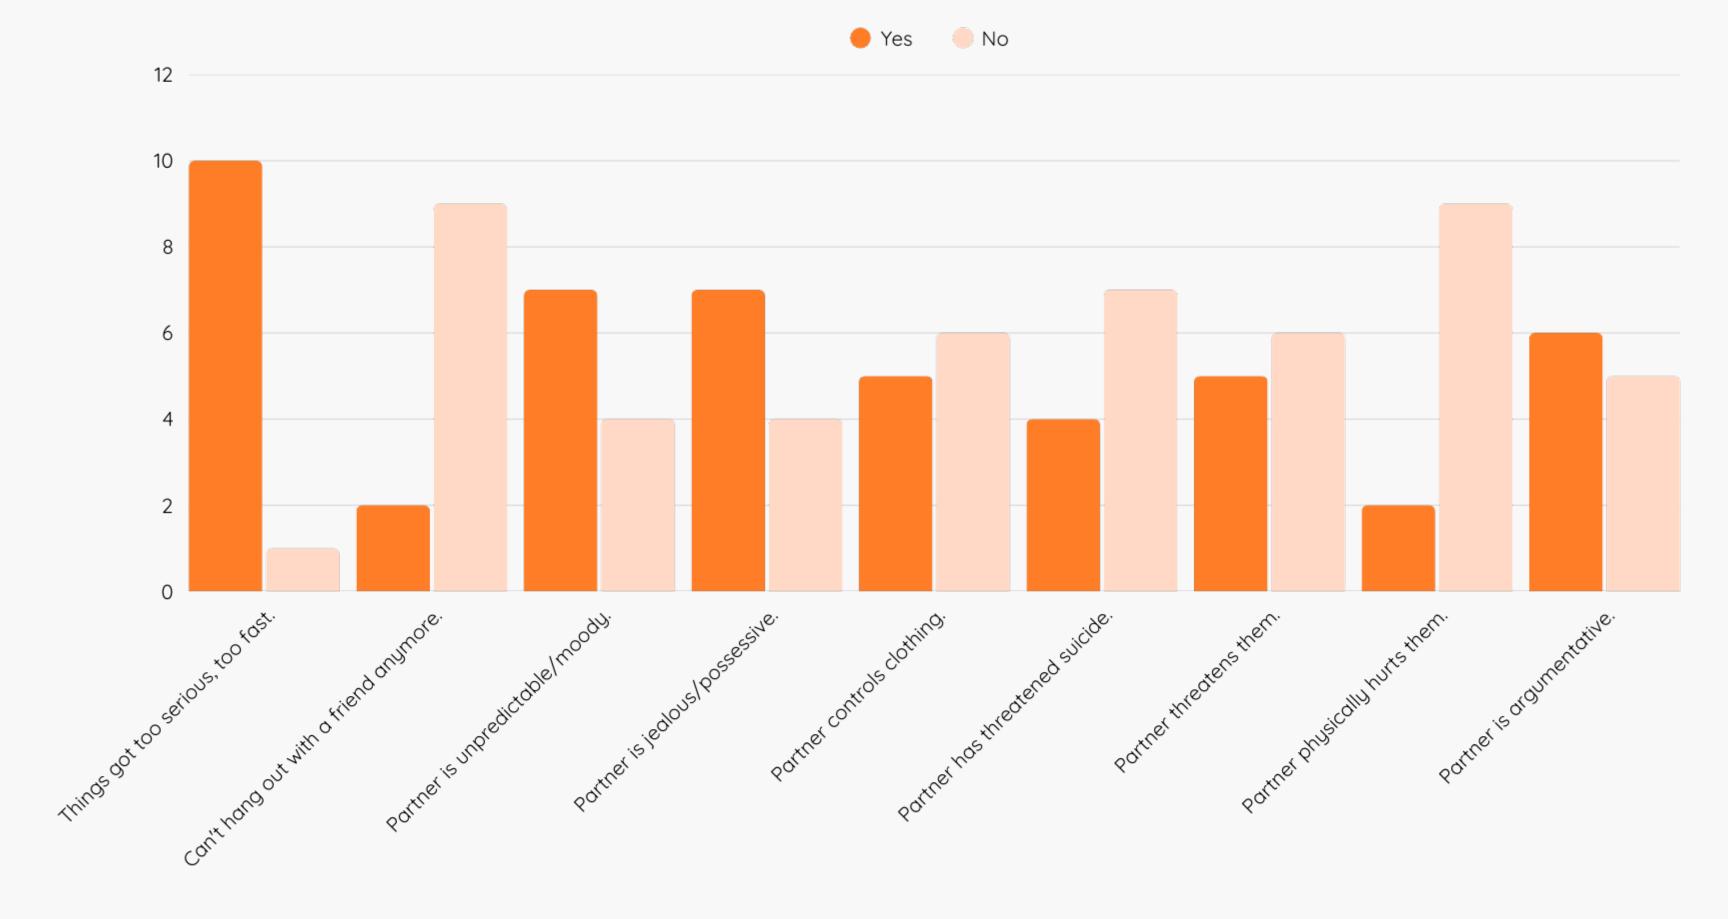

#### Trends

- Increase in disclosures this year
- Stalking
- Discussing retaliatory violence
- Unhealthy friendships and family dynamics
- Wanting more mental health services
- Human trafficking concerns in Sussex County

#### **Disclosures**

- Sexual violence (priorly reported)
  - o Didn't realize severity until we discussed consent
- Stalking
  - Safety planning
- Disclosing their own unhealthy behaviors
  - Respond free from judgment
  - "You don't know what you don't know"
  - "How could we handle those situations/emotions better in the future?"
- Connect with community health advocates